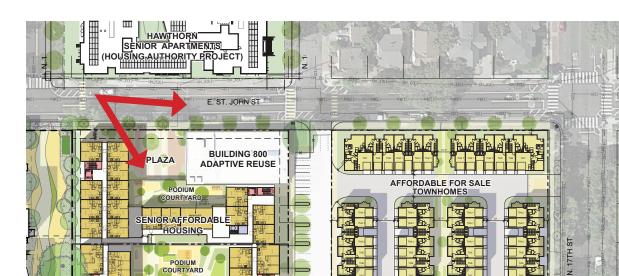

## **2.8-ACRE 213-UNIT AFFORDABLE HOUSING** WITH PRIVATE-PUBLIC SPACE AND AMENITIES THAT BENEFIT THE COMMUNITY

#### VIEW FROM THE NORTH

LEGEND

- **1** AFFORDABLE LARGE FAMILY HOUSING
- **2** SENIOR AFFORDABLE HOUSING
- **3** AFFORDABLE FOR SALE TOWNHOMES
- **4** BAYBERRY SENIOR HOUSING
  - (HOUSING AUTHORITY PROJECT)
- **5** PRIMROSE SENIOR HOUSING (HOUSING AUTHORITY PROJECT) **6** ELDERBERRY FAMILY HOUSING
- (HOUSING AUTHORITY PROJECT)
- **7** SAGE FAMILY HOUSING
  - (HOUSING AUTHORITY PROJECT)
- **8** TRILLIUM SENIOR HOUSING (HOUSING AUTHORITY PROJECT) **9** HAWTHORN SENIOR APARTMENTS (HOUSING AUTHORITY PROJECT) **O** VALLEY HEALTH CENTER **(1)** SAN JOSE MEDICAL PLAZA

#### LEGEND

- **1** AFFORDABLE LARGE FAMILY HOUSING
- **2** SENIOR AFFORDABLE HOUSING
- **3** AFFORDABLE FOR SALE TOWNHOMES
- **4** BAYBERRY SENIOR HOUSING

(HOUSING AUTHORITY PROJECT)

- **5** PRIMROSE SENIOR HOUSING (HOUSING AUTHORITY PROJECT)
- **6** ELDERBERRY FAMILY HOUSING (HOUSING AUTHORITY PROJECT) **7** SAGE FAMILY HOUSING (HOUSING AUTHORITY PROJECT)
- **8** TRILLIUM SENIOR HOUSING (HOUSING AUTHORITY PROJECT) **9** HAWTHORN SENIOR APARTMENTS (HOUSING AUTHORITY PROJECT) **O** VALLEY HEALTH CENTER **(1)** SAN JOSE MEDICAL PLAZA

#### **PROJECT OVERVIEW**

## **Senior Affordable Housing + Building 800**

- 64 homes; 33 parking spaces
- Adaptive reuse of existing Building 800

## **Affordable Large-Family Housing**

- 113 homes; 115 parking spaces
- 8,000 SF of amenity space
- 3

## **Affordable For-Sale Townhomes**

36 homes; 42 parking spaces

## **Revised Parking Lots for County Facilities**

\*Note: The unit numbers, parking count, and amenity square-footage is an approximation until building permits have been issued.