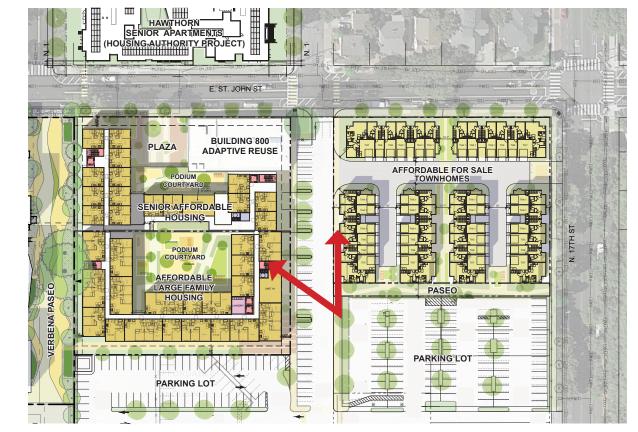

## **2.8-ACRE 213-UNIT AFFORDABLE HOUSING** WITH PRIVATE-PUBLIC SPACE AND AMENITIES THAT BENEFIT THE COMMUNITY

## **Senior Affordable Housing + Building 800**

- 64 homes; 33 parking spaces
- Adaptive reuse of existing Building 800

## **Affordable Large-Family Housing**

- 113 homes; 115 parking spaces
- 8,000 SF of amenity space
- 3

## **Affordable For-Sale Townhomes**

36 homes; 42 parking spaces

## **Revised Parking Lots for County Facilities**

\*Note: The unit numbers, parking count, and amenity square-footage is an approximation until building permits have been issued.