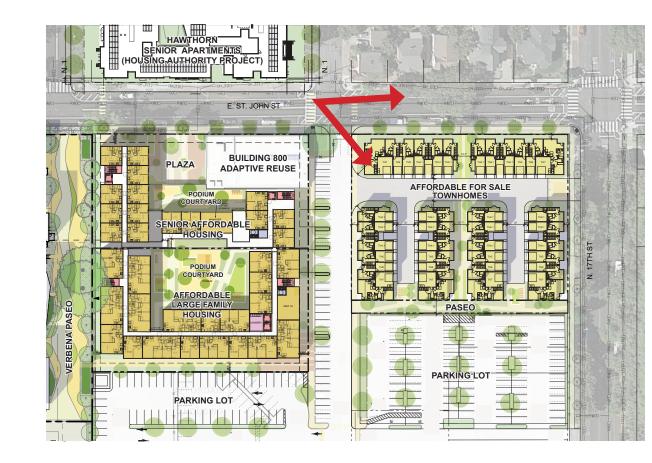

#### **PROJECT OVERVIEW**

## **2.8-ACRE 213-UNIT AFFORDABLE HOUSING** WITH PRIVATE-PUBLIC SPACE AND AMENITIES THAT BENEFIT THE COMMUNITY

## **Senior Affordable Housing + Building 800**

- 64 homes; 33 parking spaces
- Adaptive reuse of existing Building 800

## **Affordable Large-Family Housing**

- 113 homes; 115 parking spaces
- 8,000 SF of amenity space
- 3

## **Affordable For-Sale Townhomes**

36 homes; 42 parking spaces

## **Revised Parking Lots for County Facilities**

\*Note: The unit numbers, parking count, and amenity square-footage is an approximation until building permits have been issued.