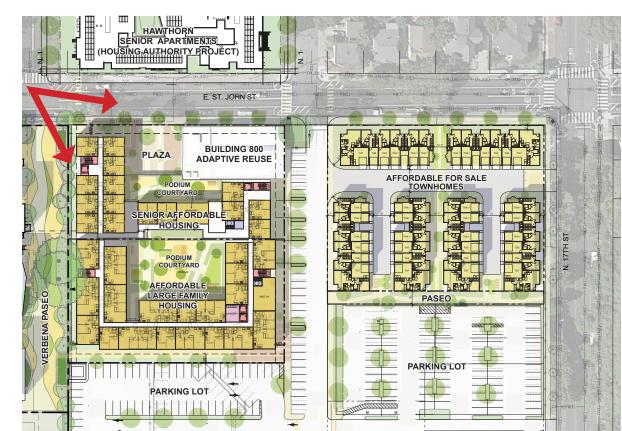

## **2.8-ACRE 213-UNIT AFFORDABLE HOUSING** WITH PRIVATE-PUBLIC SPACE AND AMENITIES THAT BENEFIT THE COMMUNITY

## **Senior Affordable Housing + Building 800**

- 64 homes; 33 parking spaces
- Adaptive reuse of existing Building 800

## **Affordable Large-Family Housing**

- 113 homes; 115 parking spaces
- 8,000 SF of amenity space
- 3

## **Affordable For-Sale Townhomes**

36 homes; 42 parking spaces

## **Revised Parking Lots for County Facilities**

\*Note: The unit numbers, parking count, and amenity square-footage is an approximation until building permits have been issued.