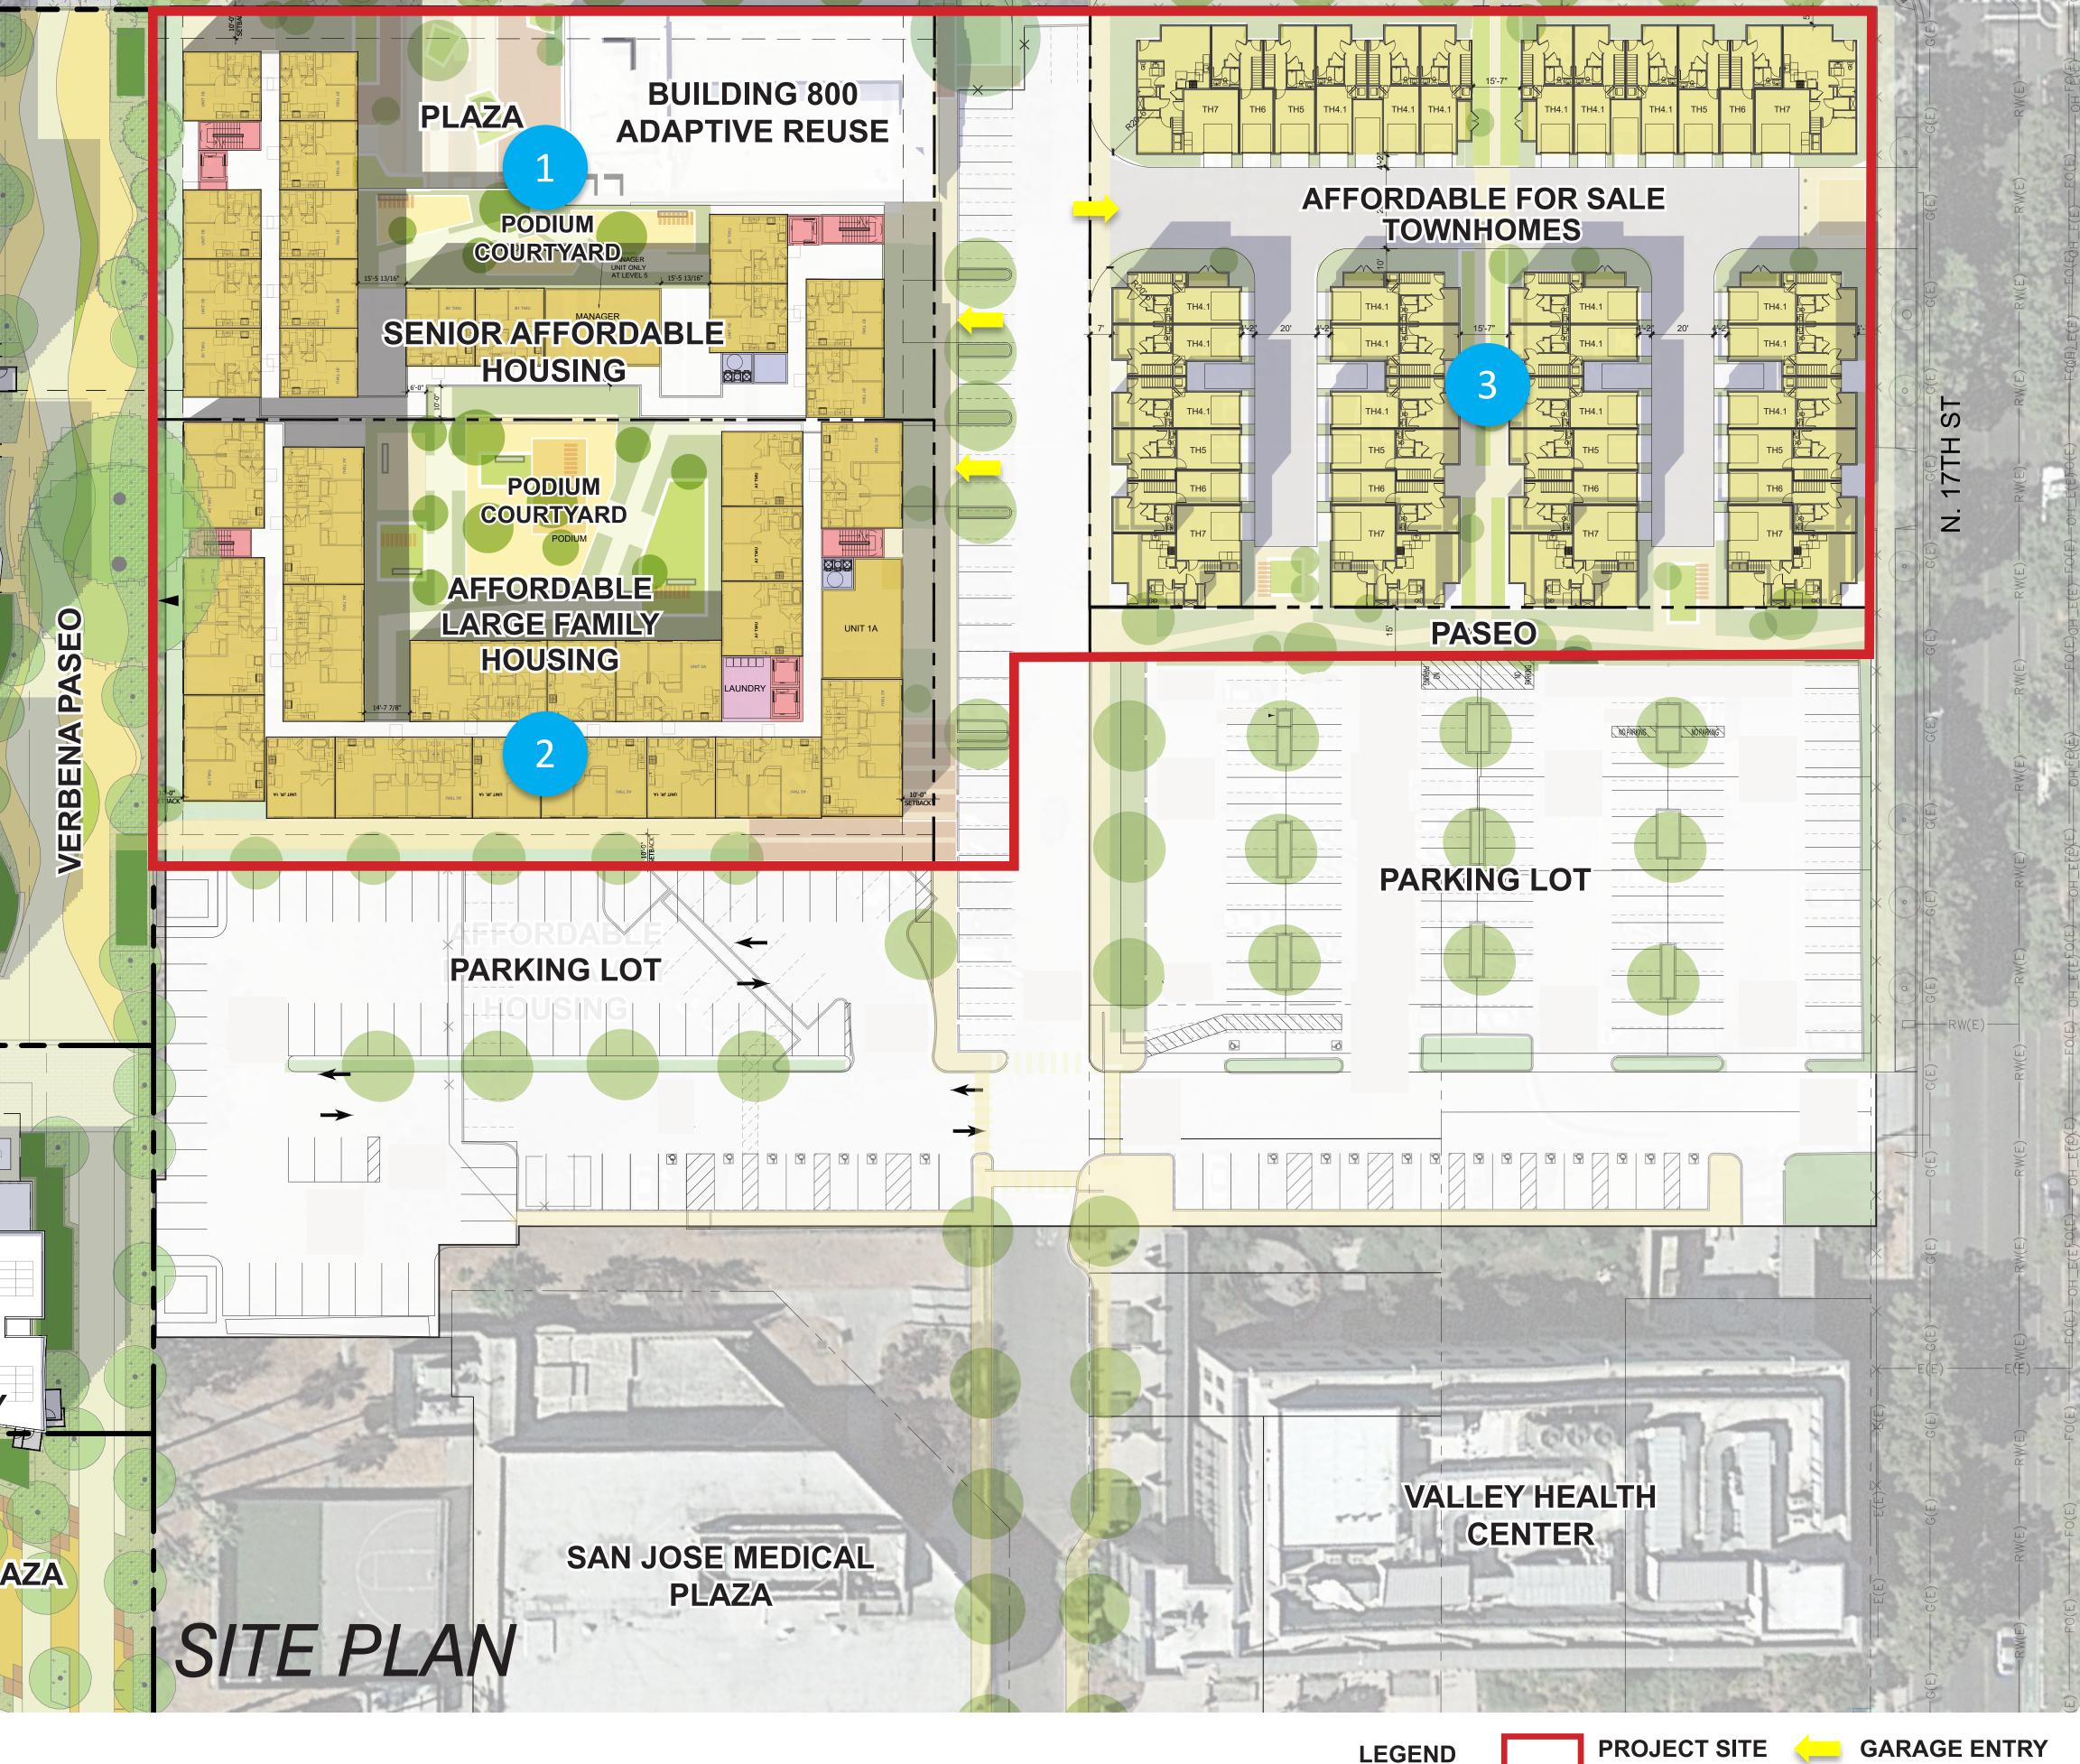

#### **PROJECT OVERVIEW**

## **2.8-ACRE 213-UNIT AFFORDABLE HOUSING** WITH PRIVATE-PUBLIC SPACE AND AMENITIES THAT BENEFIT THE COMMUNITY

## **Senior Affordable Housing + Building 800**

- 64 homes; 33 parking spaces
- Adaptive reuse of existing Building 800

## **Affordable Large-Family Housing**

- 113 homes; 115 parking spaces
- 8,000 SF of amenity space
- 3

## **Affordable For-Sale Townhomes**

36 homes; 42 parking spaces

## **Revised Parking Lots for County Facilities**

\*Note: The unit numbers, parking count, and amenity square-footage is an approximation until building permits have been issued.